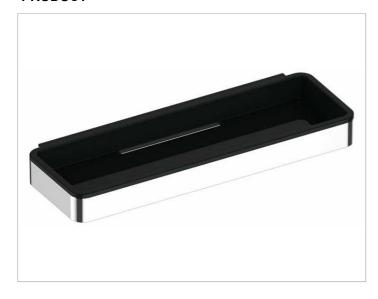

# Plan 14958010037 Shower basket

### **PRODUCT ATTRIBUTES**

two parts: metal bracket and detachable synthetic insert, soap resistant, shatterproof, UV-protected

### **SURFACE**

polished chrome/dark grey (RAL 7021)

Warranty: KEUCO products are covered by a 5-year manufacturer's warranty, in effect from the date of purchase. During this time, proven product defects will be remedied free of charge. Warranty claims must be filed in writing, including a detailed description of the defect immediately after a defect has occurred. For a copy of our detailed product warranty policy, please contact us at office-usa@keuco.com.