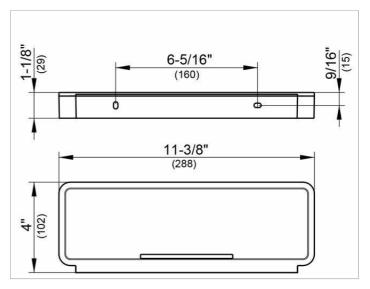

# PRODUCT DATA SHEET



# Plan 14958010037 Shower basket

#### **PRODUCT**



#### **DRAWING**



### **PRODUCT ATTRIBUTES**

two parts: metal bracket and detachable synthetic insert, soap resistant, shatterproof, UV-protected

### **SURFACE**

polished chrome/dark grey (RAL 7021)

Warranty: KEUCO products are covered by a 5-year manufacturer's warranty, in effect from the date of purchase. During this time, proven product defects will be remedied free of charge. Warranty claims must be filed in writing, including a detailed description of the defect immediately after a defect has occurred. For a copy of our detailed product warranty policy, please contact us at office-usa@keuco.com.

Installation: KEUCO products must be installed by a qualified professional in accordance with the respective installation guidelines and any applicable federal / local building codes and regulations.