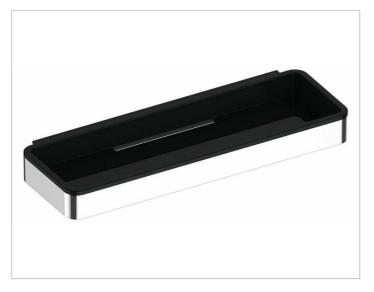

#### Plan

14958000138 Synthetic insert

#### PRODUCT

#### SURFACE

light grey (RAL 7035)

 Warranty: KEUCO products are covered by a 5-year manufacturer's warranty, in effect from the date of purchase. During this time, proven product defects will be remedied free of charge. Warranty claims must be filed in writing, including a detailed description of the defect immediately after a defect has occurred. For a copy of our detailed product warranty policy, please contact us at office-usa@keuco.com.
Installation: KEUCO products must be installed by a qualified professional in accordance with the respective installation guidelines and any applicable federal / local building codes and regulations.