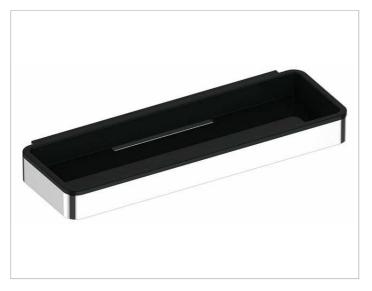

#### Plan

14958000137 Synthetic insert

#### PRODUCT

#### SURFACE

dark grey (RAL 7021)

 Warranty: KEUCO products are covered by a 5-year manufacturer's warranty, in effect from the date of purchase. During this time, proven product defects will be remedied free of charge. Warranty claims must be filed in writing, including a detailed description of the defect immediately after a defect has occurred. For a copy of our detailed product warranty policy, please contact us at office-usa@keuco.com.
Installation: KEUCO products must be installed by a qualified professional in accordance with the respective installation guidelines and any applicable federal / local building codes and regulations.