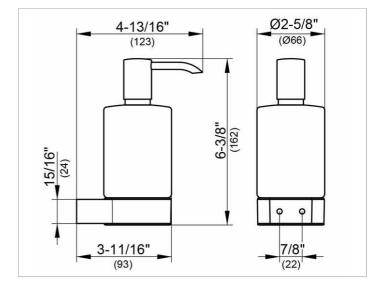

## DRAWING

## SPECIFICATIONS

KEUCO PLAN lotion dispenser 14953079000, for wall installation (8.45 oz) Lotion dispenser in high grade stainless steel

Wall mounted model complete with a removable crystal glass insert For easy cleaning and filling, An exchangeable, high-class and long-lasting pump, Capacity: 8.45 oz, for standard liquid soap, Dosage: approx. 0.02 oz/stroke, Base diameter: 2-5/8", height 6-3/8", Projection: 3-11/16" The lotion dispenser is fitted with 2 hidden fixing points incl. corrosion-free mounting material