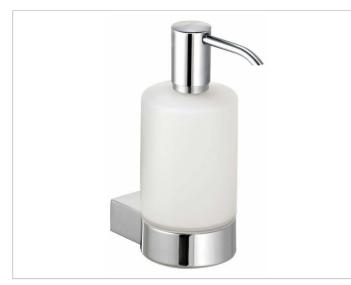

#### Plan

14953079000 Lotion dispenser

#### **PRODUCT ATTRIBUTES**

crystal glass matte, complete with holder and pump Capacity: approx. 8.45 oz Dosage: approx. 0.02 oz/stroke

## SPECIFICATIONS

KEUCO PLAN lotion dispenser 14953079000, for wall installation (8.45 oz) Lotion dispenser in high grade stainless steel

Wall mounted model complete with a removable crystal glass insert For easy cleaning and filling, An exchangeable, high-class and long-lasting pump, Capacity: 8.45 oz, for standard liquid soap, Dosage: approx. 0.02 oz/stroke, Base diameter: 2-5/8", height 6-3/8", Projection: 3-11/16" The lotion dispenser is fitted with 2 hidden fixing points incl. corrosion-free mounting material