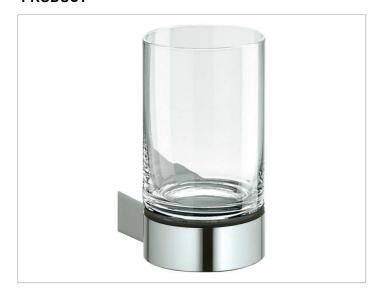

### **PRODUCT**

## **PRODUCT ATTRIBUTES**

complete with crystal glass tumbler

## **SURFACE**

stainless steel

### **SPECIFICATIONS**

KEUCO PLAN tumbler holder 14950079000

Tumbler holder in high grade stainless steel, in a stylish yet functional design

Complete with crystal glass tumbler (diameter 2-5/8"), easy to clean, Width 2-5/8", height 4-5/8", projection 3-11/16"