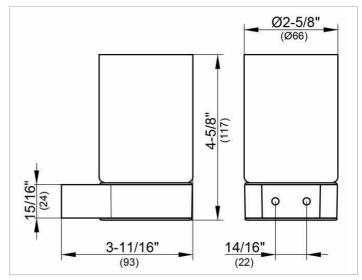

### **DRAWING**

### **SPECIFICATIONS**

KEUCO PLAN tumbler holder 14950079000

Tumbler holder in high grade stainless steel, in a stylish yet functional design

Complete with crystal glass tumbler (diameter 2-5/8"), easy to clean, Width 2-5/8", height 4-5/8", projection 3-11/16"

Width 2-5/8", height 4-5/8", projection 3-11/16"
The tumbler holder is fitted with 2 hidden fixing points incl. corrosion-free mounting material

Warranty: KEUCO products are covered by a 5-year manufacturer's warranty, in effect from the date of purchase. During this time, proven product defects will be remedied free of charge. Warranty claims must be filed in writing, including a detailed description of the defect immediately after a defect has occurred. For a copy of our detailed product warranty policy, please contact us at office-usa@keuco.com.