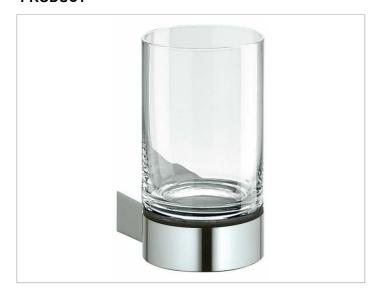

#### **PRODUCT**

## **PRODUCT ATTRIBUTES**

complete with crystal glass tumbler

### **SURFACE**

polished chrome

### **SPECIFICATIONS**

KEUCO PLAN tumbler holder 14950019000 Chrome-plated tumbler holder in a stylish yet functional design Complete with crystal glass tumbler (diameter 2-5/8"), easy to clean, Width 2-5/8", height 4-5/8", projection 3-11/16" The tumbler holder is fitted with 2 hidden fixing points incl. corrosion-free mounting material