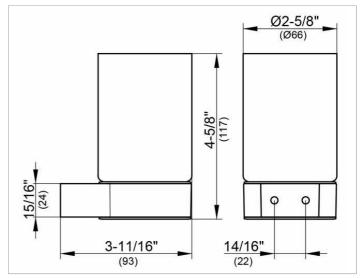

#### **DRAWING**

### **SPECIFICATIONS**

KEUCO PLAN tumbler holder 14950019000 Chrome-plated tumbler holder in a stylish yet functional design Complete with crystal glass tumbler (diameter 2-5/8"), easy to clean, Width 2-5/8", height 4-5/8", projection 3-11/16" The tumbler holder is fitted with 2 hidden fixing points incl. corrosion-free mounting material