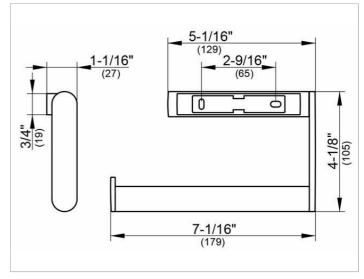

#### **DRAWING**

### **SPECIFICATIONS**

KEUCO PLAN towel ring 14922010000

Towel ring in high grade stainless steel, in a stylish yet functional design Small model, open form, rectangular

Towel arm swivels, load bearing up to 55 lb, anti static, easy to clean Width 7-1/16", height 4-1/8"