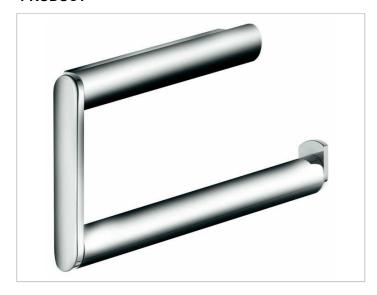

# Plan 14922070000 Towel ring

### **SPECIFICATIONS**

KEUCO PLAN towel ring 14922010000

Towel ring in high grade stainless steel, in a stylish yet functional design Small model, open form, rectangular

Towel arm swivels, load bearing up to 55 lb, anti static, easy to clean Width 7-1/16", height 4-1/8"