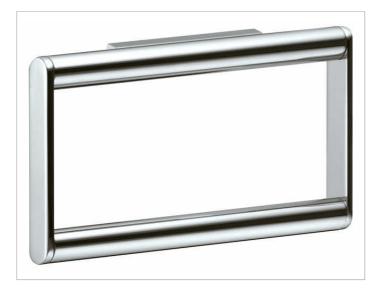

#### **PRODUCT**

### **PRODUCT ATTRIBUTES**

large model

## **SURFACE**

stainless steel

### **SPECIFICATIONS**

KEUCO PLAN towel ring 14921070000

Towel ring in high grade stainless steel, in a stylish yet functional design Closed form, rectangular

Towel arm swivels, load bearing up to 55 lb, anti static, easy to clean Width 8-7/8", height 5-3/16"