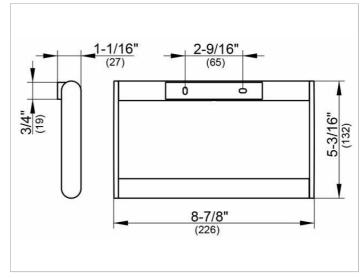

#### **DRAWING**

### **SPECIFICATIONS**

KEUCO PLAN towel ring 14921070000

Towel ring in high grade stainless steel, in a stylish yet functional design Closed form, rectangular

Towel arm swivels, load bearing up to 55 lb, anti static, easy to clean Width 8-7/8", height 5-3/16"