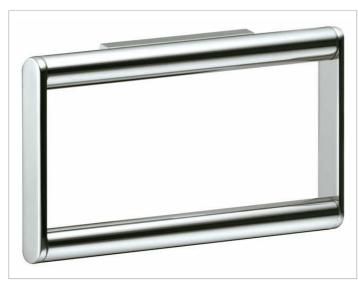

#### Plan

14921010000 Towel ring

### PRODUCT ATTRIBUTES

large model

#### SURFACE

chrome-plated

#### **SPECIFICATIONS**

KEUCO PLAN towel ring 14921010000 Chrome-plated towel ring in a stylish yet functional design Closed form, rectangular Towel arm swivels, load bearing up to 55 lb, anti static, easy to clean Width 8-7/8", height 5-3/16" The towel ring is fitted with 2 hidden fixing points incl. corrosion-free mounting material