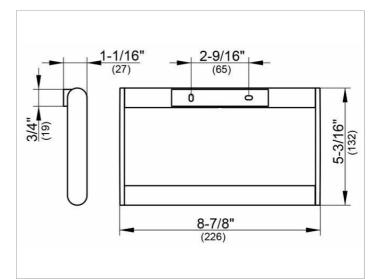

#### PRODUCT

DRAWING

#### **SPECIFICATIONS**

KEUCO PLAN towel ring 14921010000 Chrome-plated towel ring in a stylish yet functional design Closed form, rectangular Towel arm swivels, load bearing up to 55 lb, anti static, easy to clean Width 8-7/8", height 5-3/16" The towel ring is fitted with 2 hidden fixing points incl. corrosion-free mounting material