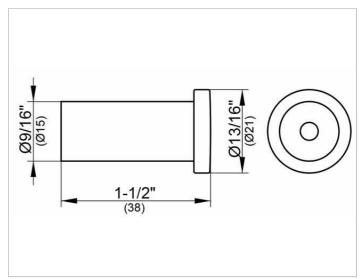

#### **DRAWING**

### **SPECIFICATIONS**

KEUCO PLAN towel hook 14916070000

A classic towel hook in high grade stainless steel, in a stylish yet functional design

Cylindrical form with rounded edges, easy to clean

Depth 1-1/2", diameter of cylinder 9/16", diameter of head 13/16"