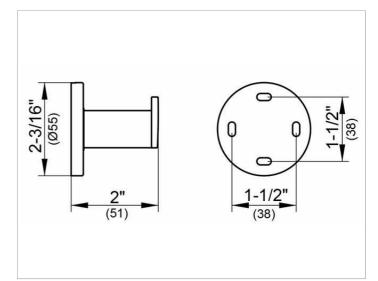

#### DRAWING

KEUC

#### SPECIFICATIONS

KEUCO PLAN towel hook 14914070000 Stainless steel towel hook In a stylish yet functional design Easy to clean With round rosette, Ø 2-3/16", depth 2" The towel hook is fitted with 2 hidden fixing points incl. corrosion-free mounting material