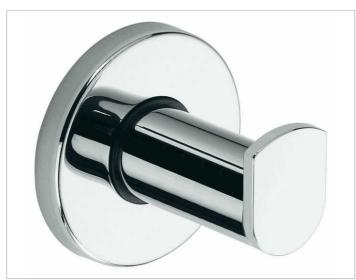

#### SPECIFICATIONS

KEUCO PLAN towel hook 14914070000 Stainless steel towel hook In a stylish yet functional design Easy to clean With round rosette, Ø 2-3/16", depth 2" The towel hook is fitted with 2 hidden fixing points incl. corrosion-free mounting material