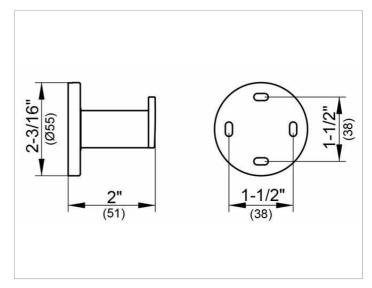

#### **DRAWING**

### **SPECIFICATIONS**

KEUCO PLAN towel hook 14914010000 chrome-plated towel hook In a stylish yet functional design Easy to clean With round rosette, Ø 2-3/16", depth 2" The towel hook is fitted with 2 hidden fixing points incl. corrosion-free mounting material