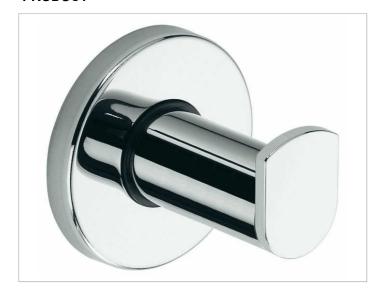

#### **PRODUCT**

### **SURFACE**

polished chrome

### **SPECIFICATIONS**

KEUCO PLAN towel hook 14914010000 chrome-plated towel hook In a stylish yet functional design Easy to clean With round rosette, Ø 2-3/16", depth 2" The towel hook is fitted with 2 hidden fixing points incl. corrosion-free mounting material