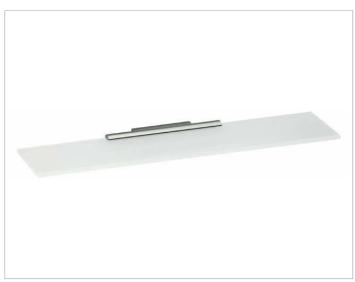

#### Plan

14910010000 Shelf bracket

# **PRODUCT ATTRIBUTES**

without shelf

## SURFACE

polished chrome

### **SPECIFICATIONS**

KEUCO PLAN shelf bracket 14910010000 without glass shelf Chrome-plated shelf bracket In a stylish yet functional design Suitable glass shelf, article 14910 Width 8-4/16", height 14/16" incl. corrosion-free mounting material shelf to be ordered separately!