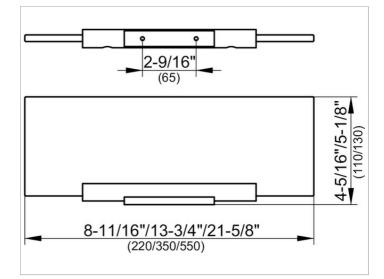

## PRODUCT

DRAWING

### **SPECIFICATIONS**

KEUCO PLAN shelf bracket 14910010000 without glass shelf Chrome-plated shelf bracket In a stylish yet functional design Suitable glass shelf, article 14910 Width 8-4/16", height 14/16" incl. corrosion-free mounting material shelf to be ordered separately!