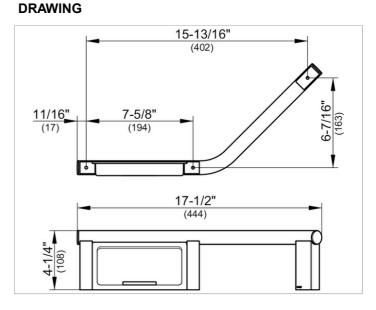

## Plan

14909072037 Grab bar 135°

## **PRODUCT ATTRIBUTES**

with three soap holder inserts (white, light grey and dark grey), left hand version

#### SURFACE

stainless steel

 Warranty: KEUCO products are covered by a 5-year manufacturer's warranty, in effect from the date of purchase. During this time, proven product defects will be remedied free of charge. Warranty claims must be filed in writing, including a detailed description of the defect immediately after a defect has occurred. For a copy of our detailed product warranty policy, please contact us at office-usa@keuco.com.
Installation: KEUCO products must be installed by a qualified professional in accordance with the respective installation guidelines and any applicable federal / local building codes and regulations.