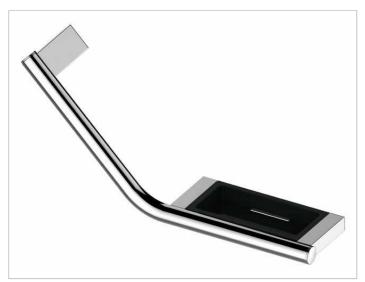

## Plan

14909072037 Grab bar 135°

## **PRODUCT ATTRIBUTES**

with three soap holder inserts (white, light grey and dark grey), left hand version

#### SURFACE

stainless steel

 Warranty: KEUCO products are covered by a 5-year manufacturer's warranty, in effect from the date of purchase. During this time, proven product defects will be remedied free of charge. Warranty claims must be filed in writing, including a detailed description of the defect immediately after a defect has occurred. For a copy of our detailed product warranty policy, please contact us at office-usa@keuco.com.
Installation: KEUCO products must be installed by a qualified professional in accordance with the respective installation guidelines and any applicable federal / local building codes and regulations.