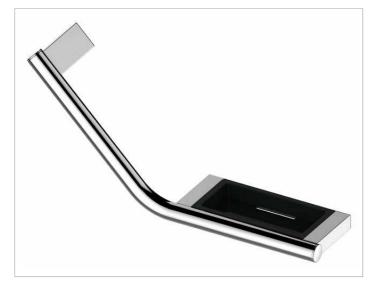

### **PRODUCT**

## **PRODUCT ATTRIBUTES**

with three soap holder inserts (white, light grey and dark grey), left hand version

### **SURFACE**

polished chrome

Warranty: KEUCO products are covered by a 5-year manufacturer's warranty, in effect from the date of purchase. During this time, proven product defects will be remedied free of charge. Warranty claims must be filed in writing, including a detailed description of the defect immediately after a defect has occurred. For a copy of our detailed product warranty policy, please contact us at office-usa@keuco.com.