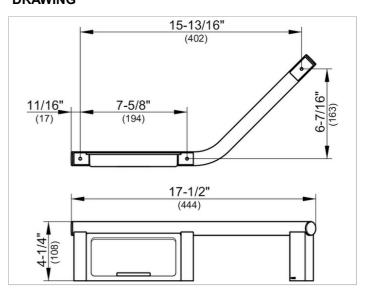

# PRODUCT DATA SHEET



# Plan 14909012037 Grab bar 135°

### **PRODUCT**



### **DRAWING**



## **PRODUCT ATTRIBUTES**

with three soap holder inserts (white, light grey and dark grey), left hand version

### **SURFACE**

polished chrome

Warranty: KEUCO products are covered by a 5-year manufacturer's warranty, in effect from the date of purchase. During this time, proven product defects will be remedied free of charge. Warranty claims must be filed in writing, including a detailed description of the defect immediately after a defect has occurred. For a copy of our detailed product warranty policy, please contact us at office-usa@keuco.com.

Installation: KEUCO products must be installed by a qualified professional in accordance with the respective installation guidelines and any applicable federal / local building codes and regulations.