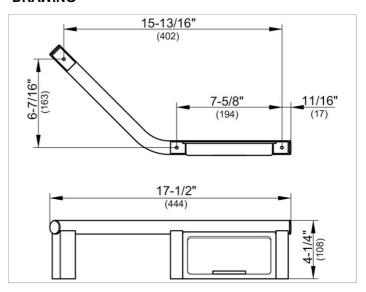

# PRODUCT DATA SHEET



Plan 14909011037 Grab bar 135°

### **PRODUCT**



## **DRAWING**



# **PRODUCT ATTRIBUTES**

with three soap holder inserts (white, light grey and dark grey), right hand version

### **SURFACE**

polished chrome

Warranty: KEUCO products are covered by a 5-year manufacturer's warranty, in effect from the date of purchase. During this time, proven product defects will be remedied free of charge. Warranty claims must be filed in writing, including a detailed description of the defect immediately after a defect has occurred. For a copy of our detailed product warranty policy, please contact us at office-usa@keuco.com.

Installation: KEUCO products must be installed by a qualified professional in accordance with the respective installation guidelines and any applicable federal / local building codes and regulations.