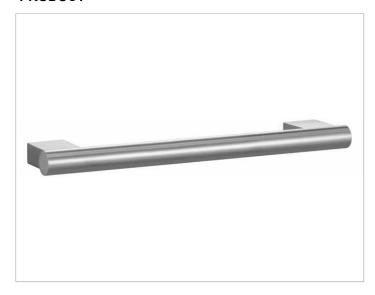

#### **PRODUCT**

### **SURFACE**

stainless steel

### **SPECIFICATIONS**

KEUCO PLAN grab rail 14907070000 Stainless steel grab rail, in a stylish yet functional design Load bearing up to 253 lb, anti static, easy to clean Centre to centre 11-13/16" with overall width of 13-3/4" Depth 2-5/8"