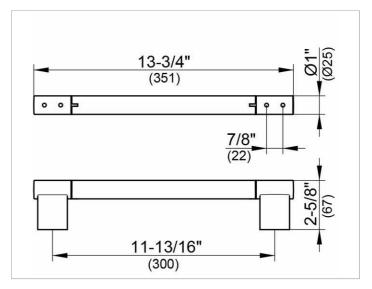

#### **DRAWING**

### **SPECIFICATIONS**

KEUCO PLAN grab rail 14907070000 Stainless steel grab rail, in a stylish yet functional design Load bearing up to 253 lb, anti static, easy to clean Centre to centre 11-13/16" with overall width of 13-3/4" Depth 2-5/8"