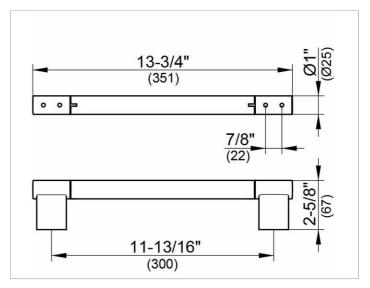

#### **DRAWING**

### **SPECIFICATIONS**

KEUCO PLAN grab rail 14907010000 Chrome-plated grab rail, in a stylish yet functional design Load bearing up to 253 lb, anti static, easy to clean Centre to centre 11-13/16" with overall width of 13-3/4" Depth 2-5/8"