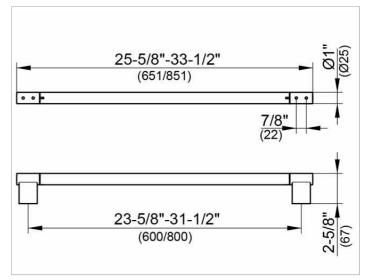

## **DIMENSION**

23,62 "

### **SPECIFICATIONS**

KEUCO PLAN towel rail 14901070600 stainless steel towel rail, in a stylish yet funtional design anti static, easy to clean Centre to centre 23-5/8" with overall width of 25-5/8" depth 2-5/8"