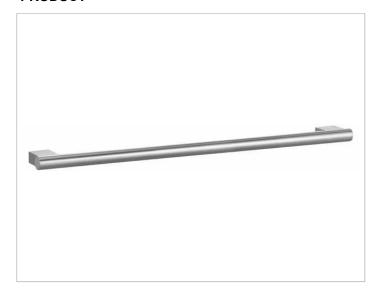

## Plan 14901070600 Towel rail

### **SURFACE**

stainless steel

### **SPECIFICATIONS**

KEUCO PLAN towel rail 14901070600 stainless steel towel rail, in a stylish yet funtional design anti static, easy to clean Centre to centre 23-5/8" with overall width of 25-5/8" depth 2-5/8"