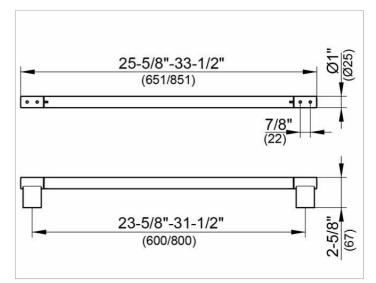

#### DIMENSION

23,62 "

## SPECIFICATIONS

KEUCO PLAN towel rail 14901010600 Chrome-plated towel rail, in a stylish yet functional design anti static, easy to clean Centre to centre 23-5/8" with overall width of 25-5/8" Depth 2-5/8" The towel rail is fitted with 4 hidden fixing points incl. corrosion-free mounting material