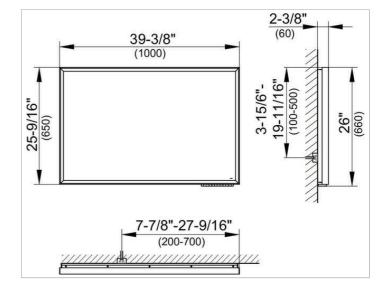

### DRAWING

KEUM

#### DIMENSION

39,37 x 25,59 x 2,36 "

Warranty: KEUCO products are covered by a 5-year manufacturer's warranty, in effect from the date of purchase. During this time, proven product defects will be remedied free of charge. Warranty claims must be filed in writing, including a detailed description of the defect immediately after a defect has occurred. For a copy of our detailed product warranty policy, please contact us at office-usa@keuco.com.