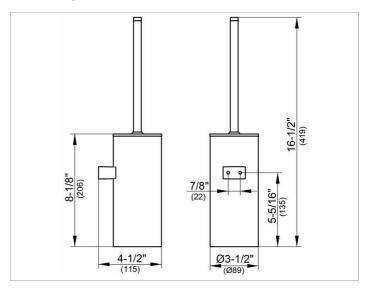

# PRODUCT DATA SHEET



# Collection Moll 12769000101 Synthetic insert

### **PRODUCT**



#### **DRAWING**



## **PRODUCT ATTRIBUTES**

only

### **SURFACE**

anthracite

Warranty: KEUCO products are covered by a 5-year manufacturer's warranty, in effect from the date of purchase. During this time, proven product defects will be remedied free of charge. Warranty claims must be filed in writing, including a detailed description of the defect immediately after a defect has occurred. For a copy of our detailed product warranty policy, please contact us at office-usa@keuco.com.

Installation: KEUCO products must be installed by a qualified professional in accordance with the respective installation guidelines and any applicable federal / local building codes and regulations.