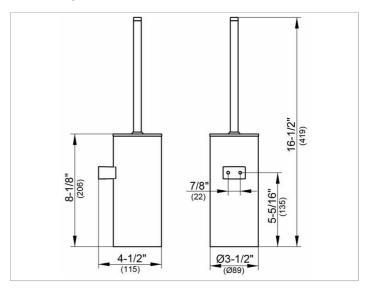

# PRODUCT DATA SHEET



# Collection Moll 12769000100 Synthetic insert

### **PRODUCT**



#### **DRAWING**



## **PRODUCT ATTRIBUTES**

only

### **SURFACE**

white

Warranty: KEUCO products are covered by a 5-year manufacturer's warranty, in effect from the date of purchase. During this time, proven product defects will be remedied free of charge. Warranty claims must be filed in writing, including a detailed description of the defect immediately after a defect has occurred. For a copy of our detailed product warranty policy, please contact us at office-usa@keuco.com.

Installation: KEUCO products must be installed by a qualified professional in accordance with the respective installation guidelines and any applicable federal / local building codes and regulations.