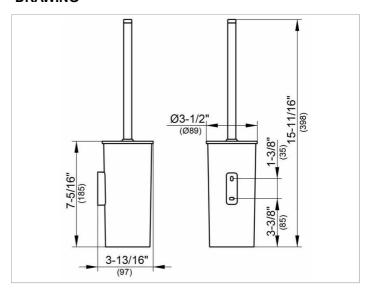

#### **DRAWING**

brush head, white,

Total height 15-11/16", diameter 3-1/2", Projection 3-13/16"

The toilet brush set is fitted with 2 hidden fixing points incl. corrosion-free mounting material

Warranty: KEUCO products are covered by a 5-year manufacturer's warranty, in effect from the date of purchase. During this time, proven product defects will be remedied free of charge.