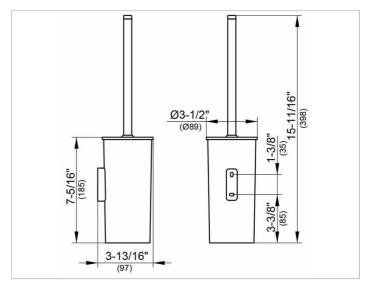

#### DRAWING

### SPECIFICATIONS

KEUCO COLLECTION MOLL toilet brush set 12764010100 Toilet brush set in an esthetic design with slightly rounded edges, with lid, wall mounted model,

synthetic insert, mat, white, brush with lid, white, with chrome-plated handle and spare brush

head, white,

Total height 15-11/16", diameter 3-1/2", Projection 3-13/16" The toilet brush set is fitted with 2 hidden fixing points incl. corrosionfree mounting material

Warranty: KEUCO products are covered by a 5-year manufacturer's warranty, in effect from the date of purchase. During this time, proven product defects will be remedied free of charge. Warranty claims must be filed in writing, including a detailed description of the defect immediately after a defect has occurred. For a copy of our detailed product warranty policy, please contact us at office-usa@keuco.com.