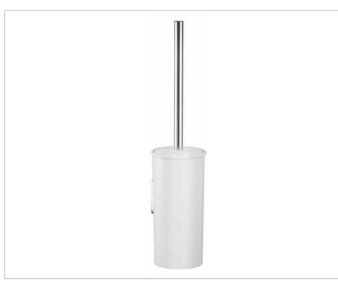

#### PRODUCT

#### **PRODUCT ATTRIBUTES**

wall mounted, complete with matte synthetic insert, brush with handle and lid, spare brush head

#### SURFACE

polished chrome/white