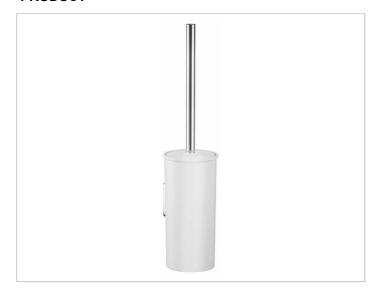

# PRODUCT DATA SHEET



# Collection Moll 12764000101 Synthetic insert

### **PRODUCT**



#### **DRAWING**



## **PRODUCT ATTRIBUTES**

only

### **SURFACE**

anthracite

Warranty: KEUCO products are covered by a 5-year manufacturer's warranty, in effect from the date of purchase. During this time, proven product defects will be remedied free of charge. Warranty claims must be filed in writing, including a detailed description of the defect immediately after a defect has occurred. For a copy of our detailed product warranty policy, please contact us at office-usa@keuco.com.

Installation: KEUCO products must be installed by a qualified professional in accordance with the respective installation guidelines and any applicable federal / local building codes and regulations.