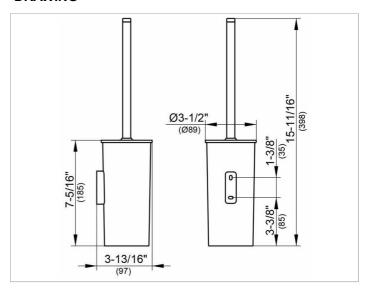

# PRODUCT DATA SHEET



# Collection Moll 12764000101 Synthetic insert

### **PRODUCT**



#### **DRAWING**



## **PRODUCT ATTRIBUTES**

only

### **SURFACE**

anthracite

Warranty: KEUCO products are covered by a 5-year manufacturer's warranty, in effect from the date of purchase. During this time, proven product defects will be remedied free of charge. Warranty claims must be filed in writing, including a detailed description of the defect immediately after a defect has occurred. For a copy of our detailed product warranty policy, please contact us at office-usa@keuco.com.

Installation: KEUCO products must be installed by a qualified professional in accordance with the respective installation guidelines and any applicable federal / local building codes and regulations.