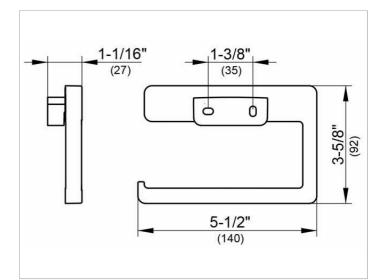

#### DRAWING

Width 5-1/2", height 3-5/8", Projection 1-1/16"

The toilet paper holder is fitted with 2 hidden fixing points incl. corrosionfree mounting material

SURFACE chrome-plated

 Warranty: KEUCO products are covered by a 5-year manufacturer's warranty, in effect from the date of purchase. During this time, proven product defects will be remedied free of charge. Warranty claims must be filed in writing, including a detailed description of the defect immediately after a defect has occurred. For a copy of our detailed product warranty policy, please contact us at office-usa@keuco.com.
Installation: KEUCO products must be installed by a qualified professional in accordance with the respective installation guidelines and any applicable federal / local building codes and regulations.