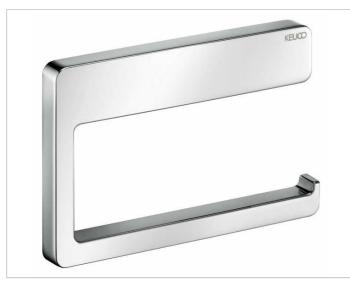

### Collection Moll

12762010000 Toilet paper holder

#### PRODUCT

#### SPECIFICATIONS

KEUCO COLLECTION MOLL 12762010000 toilet paper holder , open form, chrome-plated toilet paper holder in an esthetic design, open form, holder with slightly rounded edges

Suitable for 3-15/16" wide toilet rolls