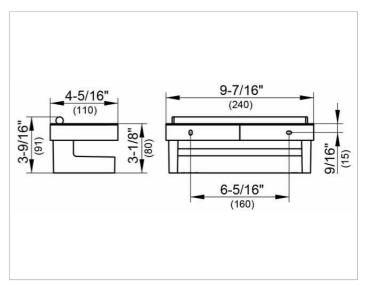

## PRODUCT DATA SHEET



# Collection Moll 12759170000 Squeegee

#### **PRODUCT**



#### **DRAWING**



### **PRODUCT ATTRIBUTES**

only

#### **SURFACE**

aluminium silver anodized (E6 EV1)

Warranty: KEUCO products are covered by a 5-year manufacturer's warranty, in effect from the date of purchase. During this time, proven product defects will be remedied free of charge. Warranty claims must be filed in writing, including a detailed description of the defect immediately after a defect has occurred. For a copy of our detailed product warranty policy, please contact us at office-usa@keuco.com.

Installation: KEUCO products must be installed by a qualified professional in accordance with the respective installation guidelines and any applicable federal / local building codes and regulations.