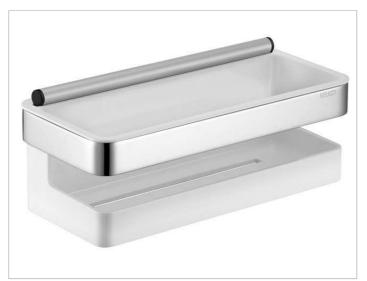

## PRODUCT DATA SHEET

# KEUCO

#### Collection Moll 12759000101 Synthetic insert

#### PRODUCT



#### DRAWING



### PRODUCT ATTRIBUTES

only

#### SURFACE

anthracite

 Warranty: KEUCO products are covered by a 5-year manufacturer's warranty, in effect from the date of purchase. During this time, proven product defects will be remedied free of charge. Warranty claims must be filed in writing, including a detailed description of the defect immediately after a defect has occurred. For a copy of our detailed product warranty policy, please contact us at office-usa@keuco.com.
Installation: KEUCO products must be installed by a qualified professional in accordance with the respective installation guidelines and any applicable federal / local building codes and regulations.