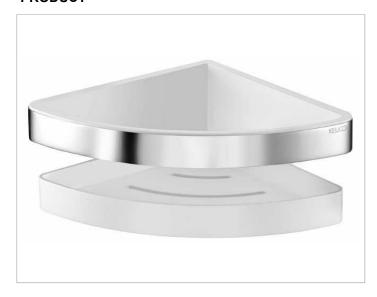

### **PRODUCT**

### **PRODUCT ATTRIBUTES**

two parts: metal bracket and detachable synthetic insert, soap resistant, shatterproof, UV-protected

### **SURFACE**

chrome-plated/anthracite