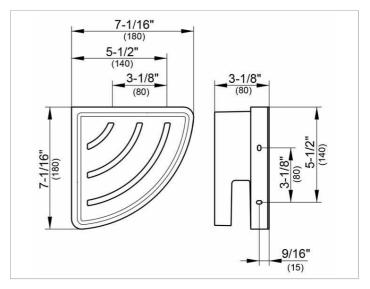

### **DRAWING**

Total depth 7-1/16", height 3-1/8", leg length 7-1/16" The shower basket is fitted with four hidden fixing points incl. corrosion-free mounting material

Warranty: KEUCO products are covered by a 5-year manufacturer's warranty, in effect from the date of purchase. During this time, proven product defects will be remedied free of charge.