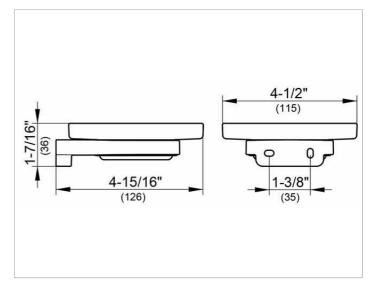

Width 4-1/2", height 1-7/16", projection 4-15/16"

The soap holder is fitted with 2 hidden fixing points incl. corrosion-free mounting material

Warranty: KEUCO products are covered by a 5-year manufacturer's warranty, in effect from the date of purchase. During this time, proven product defects will be remedied free of charge. Warranty claims must be filed in writing, including a detailed description of the defect immediately after a defect has occurred. For a copy of our detailed product warranty policy, please contact us at office-usa@keuco.com.