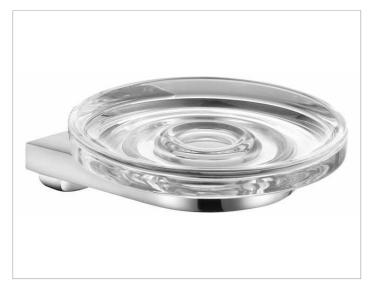

### **PRODUCT ATTRIBUTES**

with detachable crystal soap dish

#### SURFACE

chrome-plated

## SPECIFICATIONS

KEUCO COLLECTION MOLL soap holder 12755019000 Chrome-plated soap holder in an esthetic design, holder with slightly rounded edges

Complete with a removable crystal soap dish, (diameter 4-1/2"), Easy to clean,