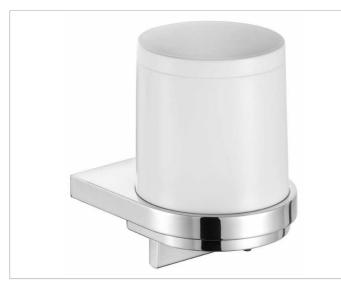

## Collection Moll 12752010101 Lotion dispenser

#### **PRODUCT ATTRIBUTES**

acrylic cup matte, complete with holder and pump for liquid soap Capacity: approx. 6.09 oz Dosage: approx. 0,02 oz/stroke

#### SURFACE

chrome-plated/anthracite

 Warranty: KEUCO products are covered by a 5-year manufacturer's warranty, in effect from the date of purchase. During this time, proven product defects will be remedied free of charge. Warranty claims must be filed in writing, including a detailed description of the defect immediately after a defect has occurred. For a copy of our detailed product warranty policy, please contact us at office-usa@keuco.com.
Installation: KEUCO products must be installed by a qualified professional in accordance with the respective installation guidelines and any applicable federal / local building codes and regulations.