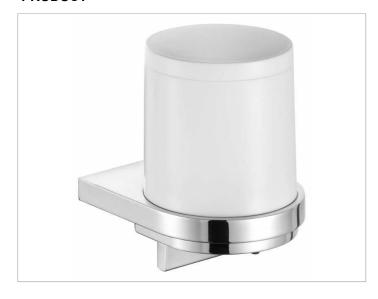

# PRODUCT DATA SHEET



# Collection Moll 12752000101 Lid

#### **PRODUCT**



#### **DRAWING**



### **PRODUCT ATTRIBUTES**

synthetic matte, only

### **SURFACE**

anthracite

Warranty: KEUCO products are covered by a 5-year manufacturer's warranty, in effect from the date of purchase. During this time, proven product defects will be remedied free of charge. Warranty claims must be filed in writing, including a detailed description of the defect immediately after a defect has occurred. For a copy of our detailed product warranty policy, please contact us at office-usa@keuco.com.

Installation: KEUCO products must be installed by a qualified professional in accordance with the respective installation guidelines and any applicable federal / local building codes and regulations.