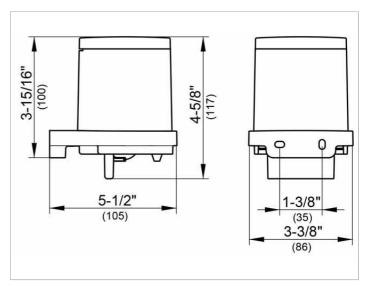

# PRODUCT DATA SHEET



# Collection Moll 12752000101 Lid

#### **PRODUCT**



#### **DRAWING**



### **PRODUCT ATTRIBUTES**

synthetic matte, only

### **SURFACE**

anthracite

Warranty: KEUCO products are covered by a 5-year manufacturer's warranty, in effect from the date of purchase. During this time, proven product defects will be remedied free of charge. Warranty claims must be filed in writing, including a detailed description of the defect immediately after a defect has occurred. For a copy of our detailed product warranty policy, please contact us at office-usa@keuco.com.

Installation: KEUCO products must be installed by a qualified professional in accordance with the respective installation guidelines and any applicable federal / local building codes and regulations.