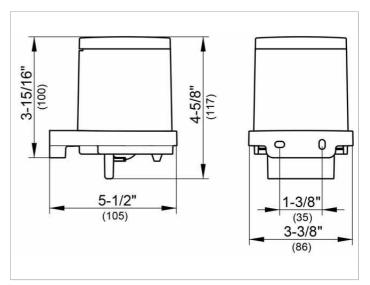

# PRODUCT DATA SHEET



# Collection Moll 12752000100 Lid

#### **PRODUCT**



#### **DRAWING**



### **PRODUCT ATTRIBUTES**

synthetic matte, only

### **SURFACE**

white

Warranty: KEUCO products are covered by a 5-year manufacturer's warranty, in effect from the date of purchase. During this time, proven product defects will be remedied free of charge. Warranty claims must be filed in writing, including a detailed description of the defect immediately after a defect has occurred. For a copy of our detailed product warranty policy, please contact us at office-usa@keuco.com.

Installation: KEUCO products must be installed by a qualified professional in accordance with the respective installation guidelines and any applicable federal / local building codes and regulations.