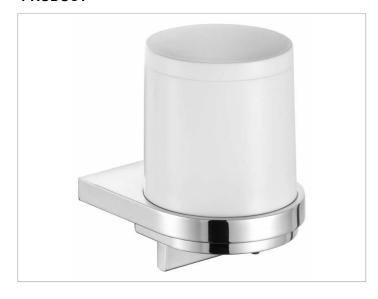

# Collection Moll 12752000100 Lid

#### **PRODUCT**

### **PRODUCT ATTRIBUTES**

synthetic matte, only

### **SURFACE**

white

Warranty: KEUCO products are covered by a 5-year manufacturer's warranty, in effect from the date of purchase. During this time, proven product defects will be remedied free of charge. Warranty claims must be filed in writing, including a detailed description of the defect immediately after a defect has occurred. For a copy of our detailed product warranty policy, please contact us at office-usa@keuco.com.