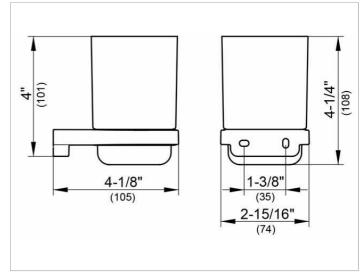

#### **DRAWING**

### **SPECIFICATIONS**

KEUCO COLLECTION MOLL tumbler holder 12750019000 Chrome-plated tumbler holder in an esthetic design, holder with slightly rounded edges, complete

with crystal glass tumbler (diameter 2-15/16"), easy to clean, Width 2-15/16", Height 4-1/4", Projection 4-1/8" The tumbler holder is fitted with two hidden fixing points