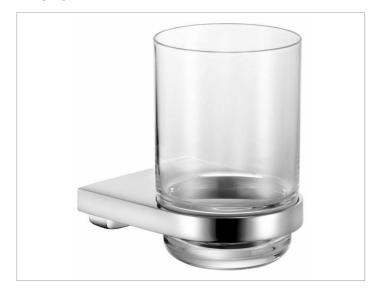

#### **PRODUCT**

## **PRODUCT ATTRIBUTES**

complete with crystal glass tumbler

### **SURFACE**

chrome-plated

### **SPECIFICATIONS**

KEUCO COLLECTION MOLL tumbler holder 12750019000 Chrome-plated tumbler holder in an esthetic design, holder with slightly rounded edges, complete

with crystal glass tumbler (diameter 2-15/16"), easy to clean, Width 2-15/16", Height 4-1/4", Projection 4-1/8" The tumbler holder is fitted with two hidden fixing points