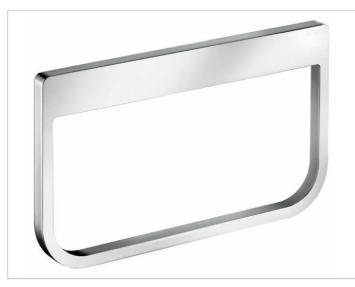

### Collection Moll 12721010000 Towel ring

#### SPECIFICATIONS

KEUCO COLLECTION MOLL towel ring 1272010000 Chrome-plated towel ring in an esthetic design with slightly rounded edges, closed form, rectangular, bottom edges are rounded, towel ring swivels, anti-static, easy to clean