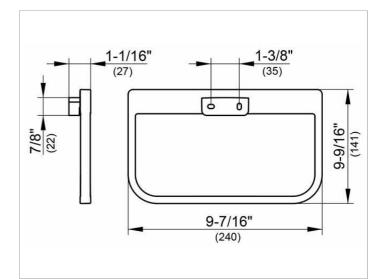

#### PRODUCT

DRAWING

Width 9-7/16", Height 9-9/16"

The towel ring is fitted with two hidden fixing points incl. corrosion-free mounting material

SURFACE chrome-plated

 Warranty: KEUCO products are covered by a 5-year manufacturer's warranty, in effect from the date of purchase. During this time, proven product defects will be remedied free of charge. Warranty claims must be filed in writing, including a detailed description of the defect immediately after a defect has occurred. For a copy of our detailed product warranty policy, please contact us at office-usa@keuco.com.
Installation: KEUCO products must be installed by a qualified professional in accordance with the respective installation guidelines and any applicable federal / local building codes and regulations.