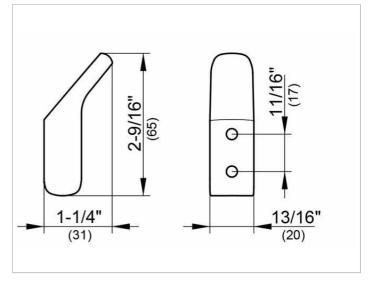

#### **DRAWING**

Easy to clean

Projection 1-1/4", Width 13/16", Total height 2-9/16"

The towel hook is fitted with 2 hidden fixing points, incl. corrosion-free material

Warranty: KEUCO products are covered by a 5-year manufacturer's warranty, in effect from the date of purchase. During this time, proven product defects will be remedied free of charge. Warranty claims must be filed in writing, including a detailed description of the defect immediately after a defect has occurred. For a copy of our detailed product warranty policy, please contact us at office-usa@keuco.com.