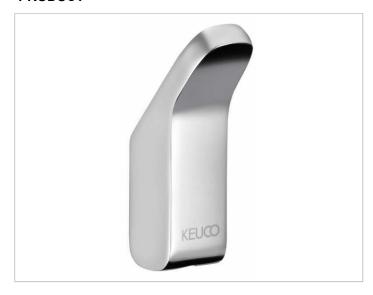

#### **PRODUCT**

## **SURFACE**

chrome-plated

### **SPECIFICATIONS**

KEUCO COLLECTION MOLL towel hook 12715010000 Chrome-plated towel hook in an esthetic design with slightly rounded edges,

Rectangular base, rectangular supporting area, hook head rounded edges,