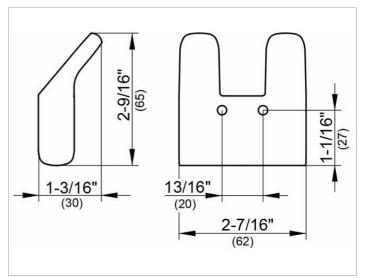

# PRODUCT DATA SHEET



## Collection Moll 12713010000 Towel hook

#### **PRODUCT**



## **DRAWING**



## **PRODUCT ATTRIBUTES**

double

#### **SURFACE**

chrome-plated

Warranty: KEUCO products are covered by a 5-year manufacturer's warranty, in effect from the date of purchase. During this time, proven product defects will be remedied free of charge. Warranty claims must be filed in writing, including a detailed description of the defect immediately after a defect has occurred. For a copy of our detailed product warranty policy, please contact us at office-usa@keuco.com.

Installation: KEUCO products must be installed by a qualified professional in accordance with the respective installation guidelines and any applicable federal / local building codes and regulations.