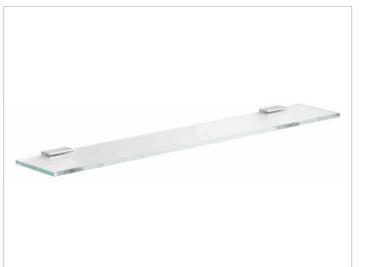

## Collection Moll

12710015800 Glass shelf with brackets

### **PRODUCT ATTRIBUTES**

complete with crystalline glass shelf tempered glass, without green tinged edge

#### SURFACE

polished chrome