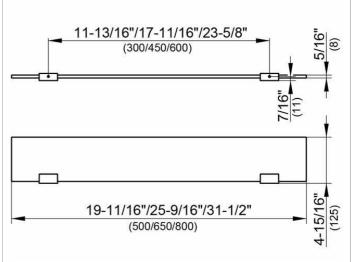

## PRODUCT

#### DRAWING

#### DIMENSION

31,5 x 4,72 x ,31 "

 Warranty: KEUCO products are covered by a 5-year manufacturer's warranty, in effect from the date of purchase. During this time, proven product defects will be remedied free of charge. Warranty claims must be filed in writing, including a detailed description of the defect immediately after a defect has occurred. For a copy of our detailed product warranty policy, please contact us at office-usa@keuco.com.
Installation: KEUCO products must be installed by a qualified professional in accordance with the respective installation guidelines and any applicable federal / local building codes and regulations.