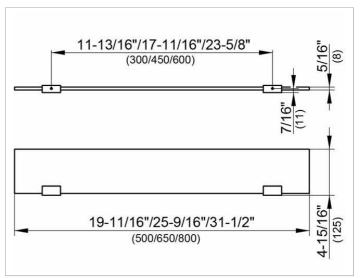

#### **DRAWING**

### **DIMENSION**

25,59 x 4,72 x ,31 "

Warranty: KEUCO products are covered by a 5-year manufacturer's warranty, in effect from the date of purchase. During this time, proven product defects will be remedied free of charge. Warranty claims must be filed in writing, including a detailed description of the defect immediately after a defect has occurred. For a copy of our detailed product warranty policy, please contact us at office-usa@keuco.com.