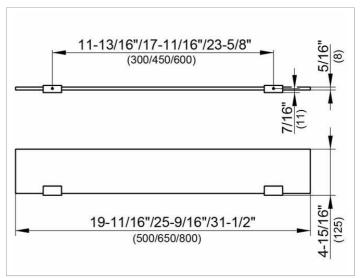

#### **DRAWING**

### **DIMENSION**

19,69 x 4,72 x ,31 "

Warranty: KEUCO products are covered by a 5-year manufacturer's warranty, in effect from the date of purchase. During this time, proven product defects will be remedied free of charge. Warranty claims must be filed in writing, including a detailed description of the defect immediately after a defect has occurred. For a copy of our detailed product warranty policy, please contact us at office-usa@keuco.com.