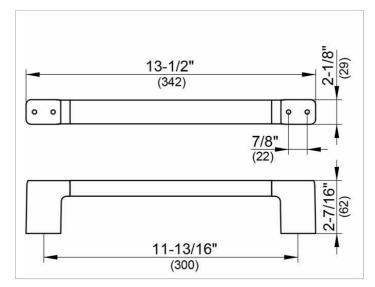

#### DRAWING

KEUC

## **SPECIFICATIONS**

KEUCO COLLECTION MOLL grab rail 12707010000 Chrome-plated grab rail, in an esthetic design with slightly rounded edges,

Load bearing up to 253 lb, anti-static, easy to clean Centre to centre 11-13/16" with overall width of 13-1/2" Depth 2-7/16"