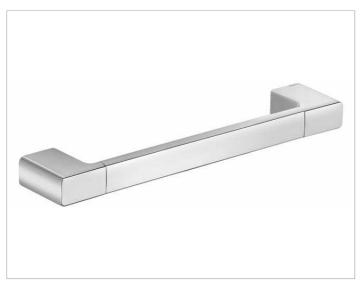

#### PRODUCT

# SURFACE

polished chrome

## **SPECIFICATIONS**

KEUCO COLLECTION MOLL grab rail 12707010000 Chrome-plated grab rail, in an esthetic design with slightly rounded edges,

Load bearing up to 253 lb, anti-static, easy to clean Centre to centre 11-13/16" with overall width of 13-1/2" Depth 2-7/16"