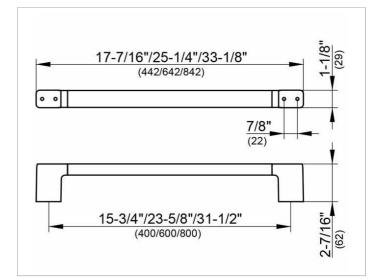

#### **SPECIFICATIONS**

KEUCO COLLECTION MOLL towel rail 12701010400 Chrome-plated towel rail, in an esthetic design with slightly rounded edges, Anti-static, easy to clean Centre to centre 15-3/4" with overall width of 17-7/16" Depth 2-7/16" The towel rail is fitted with 4 hidden fixing points incl. corrosion-free mounting material

### DIMENSION

15,75 "

KEUCO