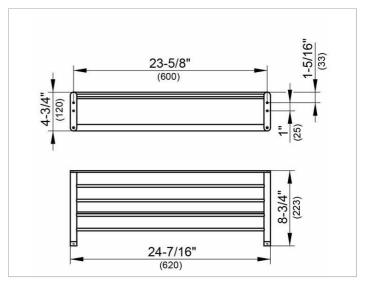

### **DRAWING**

### **SPECIFICATIONS**

KEUCO ELEGANCE towel rack 11675010000 Chrome-plated towel rack with an elegant shape, timeless Design a combination of flat and round profiles, easy to clean Height 4-3/4", Total Width 24-7/16", Projection 8-3/4"
The towel rack is discretely mounted incl. corrosion-free mounting material