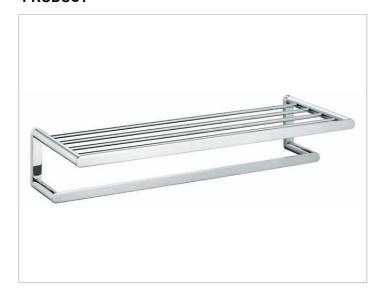

## Elegance NEW 11675010000 Towel rack

#### **PRODUCT**

### **SPECIFICATIONS**

KEUCO ELEGANCE towel rack 11675010000 Chrome-plated towel rack with an elegant shape, timeless Design a combination of flat and round profiles, easy to clean Height 4-3/4", Total Width 24-7/16", Projection 8-3/4"
The towel rack is discretely mounted incl. corrosion-free mounting material