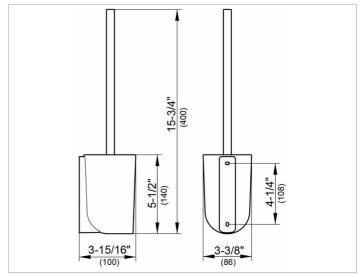

### **DRAWING**

## **SPECIFICATIONS**

KEUCO ELEGANCE Toilet brush set 11669019000 Chrome-plated toilet brush set with an elegant shape, slightly shaped surfaces with a timeless design, Wall mounted model, complete with genuine matt crystal insert, brush wit handle and spare brush head Height 5-1/2" (Height incl. brush 15-3/4") Width 3-3/8" Projection 3-15/16" The brush set is discretely mounted incl. corrosion-free mounting material