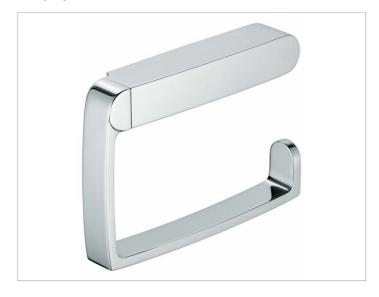

#### **PRODUCT**

## **SURFACE**

polished chrome

### **SPECIFICATIONS**

KEUCO ELEGANCE Toilet paper grip 11662010000, open form Chrome-plated Toilet paper holder with an elegant shape, slightly shaped surfaces with a timeless design, easy to clean, for Wall mounting for 3-15/16" / 4-3/4" wide paper rolls Width 5-9/16", height 3-15/16"