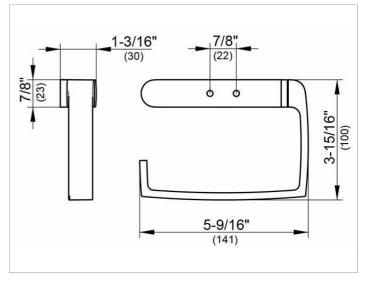

#### **DRAWING**

### **SPECIFICATIONS**

KEUCO ELEGANCE Toilet paper grip 11662010000, open form Chrome-plated Toilet paper holder with an elegant shape, slightly shaped surfaces with a timeless design, easy to clean, for Wall mounting for 3-15/16" / 4-3/4" wide paper rolls Width 5-9/16", height 3-15/16"

Projection 1-3/16"
The Toilet paper holder will be discretely mounted incl. corrosion-free mounting material

Warranty: KEUCO products are covered by a 5-year manufacturer's warranty, in effect from the date of purchase. During this time, proven product defects will be remedied free of charge.