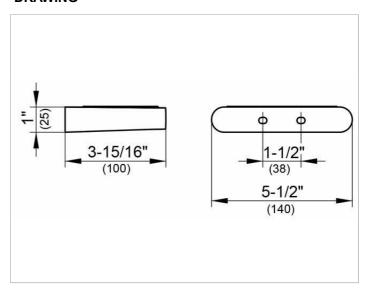

### **DRAWING**

## **SPECIFICATIONS**

KEUCO ELEGANCE Soap holder 11655019000 for Wall mounting, with detachable crystal soap dish matt, with an elegant shape, slightly shaped surfaces with a timeless design, easy to clean Height 1", Width 5-1/2", Projection 3-15/16" The Soap dish will be discretely mounted incl. corrosion-free mounting material