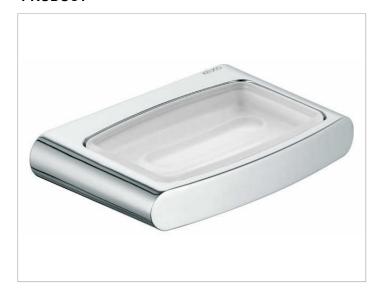

# Elegance NEW 11655019000 Soap holder

## **PRODUCT ATTRIBUTES**

with detachable crystal soap dish matte, wall mounted

### **SURFACE**

polished chrome