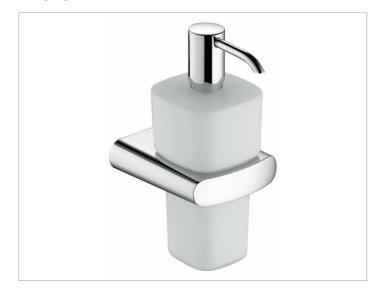

# Elegance NEW 11654019000 Lotion dispenser

## **PRODUCT**

# **PRODUCT ATTRIBUTES**

opal glass matte, complete with holder and pump for liquid soap Capacity: approx. 7.44 oz

## **SURFACE**

chrome-plated