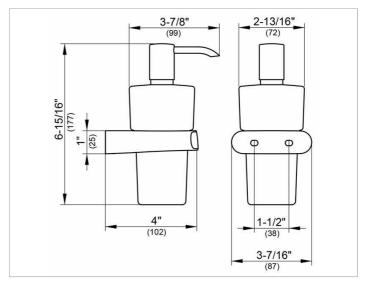

## **DRAWING**

## **SPECIFICATIONS**

KEUCO ELEGANCE lotion dispenser 11654019000, for wall installation Crystal glass matt,

Complete with holder and pump

For liquid soap

chrome-plated lotion dispenser in an elegant design,

easy to clean

capacity: approx. 7.44 oz, width: 3-7/16",

width: 3-7/16", height: 6-15/16", projection: 4"

The lotion dispenser is fitted hidden

incl. corrosion-free mounting material

Warranty: KEUCO products are covered by a 5-year manufacturer's warranty, in effect from the date of purchase. During this time, proven product defects will be remedied free of charge.