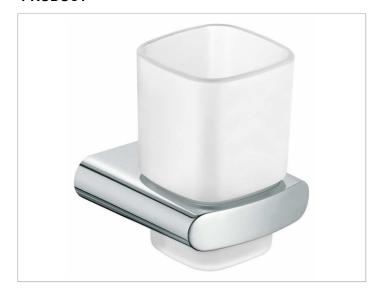

#### **PRODUCT**

## **PRODUCT ATTRIBUTES**

complete with crystal glass tumbler

## **SURFACE**

polished chrome

### **SPECIFICATIONS**

KEUCO ELEGANCE tumbler holder 11650019000 for Wall mounting,

complete chrome-plated tumbler holder with an elegant shape, slightly shaped surfaces with a timeless design, easy to clean,