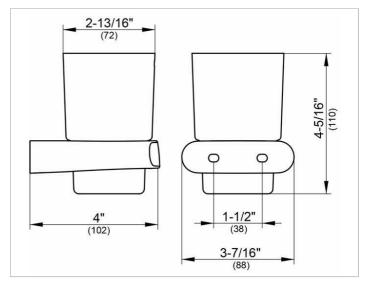

#### **DRAWING**

Height 4-5/16",

Width 2-13/16",

The tumbler holder will be discretely mounted

Warranty: KEUCO products are covered by a 5-year manufacturer's warranty, in effect from the date of purchase. During this time, proven product defects will be remedied free of charge. Warranty claims must be filed in writing, including a detailed description of the defect immediately after a defect has occurred. For a copy of our detailed product warranty policy, please contact us at office-usa@keuco.com.