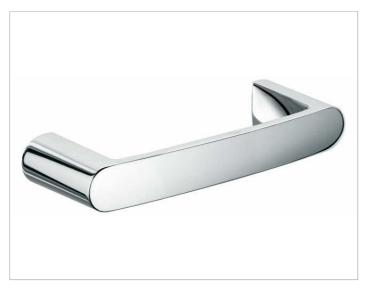

#### Elegance NEW 11621010000 Towel ring

# SURFACE chrome-plated

. . . . . . . .

### SPECIFICATIONS

KEUCO ELEGANCE Towel ring 11621010000 Chrome-plated Towel ring with an elegant shape, slightly oval profile, slightly shaped surface with a timeless design, Projection: 3-3/4", Length 9-7/16" The Towel hook will be discretely mounted incl. corrosion-free mounting material