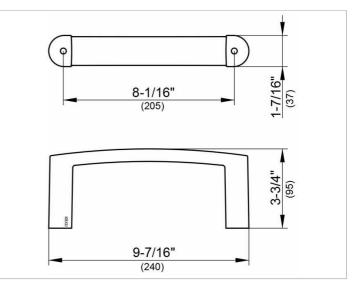

## DIMENSION

3,74 "

### SPECIFICATIONS

KEUCO ELEGANCE Towel ring 11621010000 Chrome-plated Towel ring with an elegant shape, slightly oval profile, slightly shaped surface with a timeless design, Projection: 3-3/4", Length 9-7/16" The Towel hook will be discretely mounted incl. corrosion-free mounting material